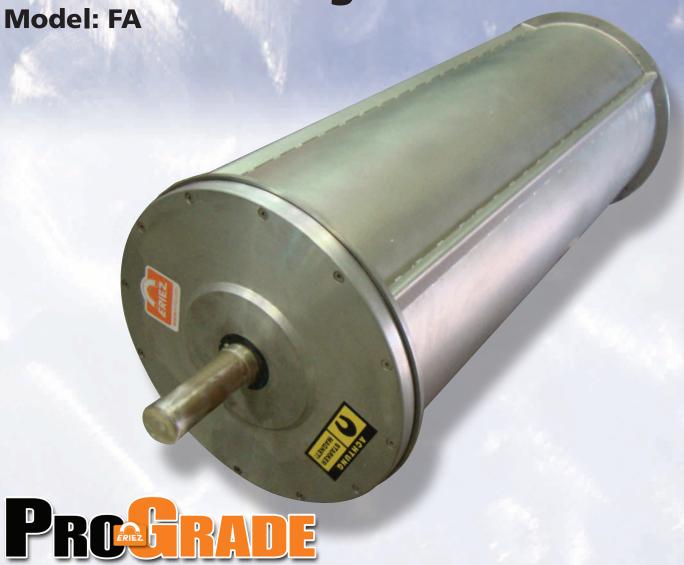

**Permanent Magnetic Drum** 

- Drum only
- Designed with ferrite magnets to provide good separation of tramp and fine iron from dry bulk materials
- Robust design
- Ideally installed at the end of a conveyor in woodchip applications

| Drum<br>diameter | Drum<br>width |
|------------------|---------------|
| 457mm            | 1219mm        |
| (18")            | (48")         |